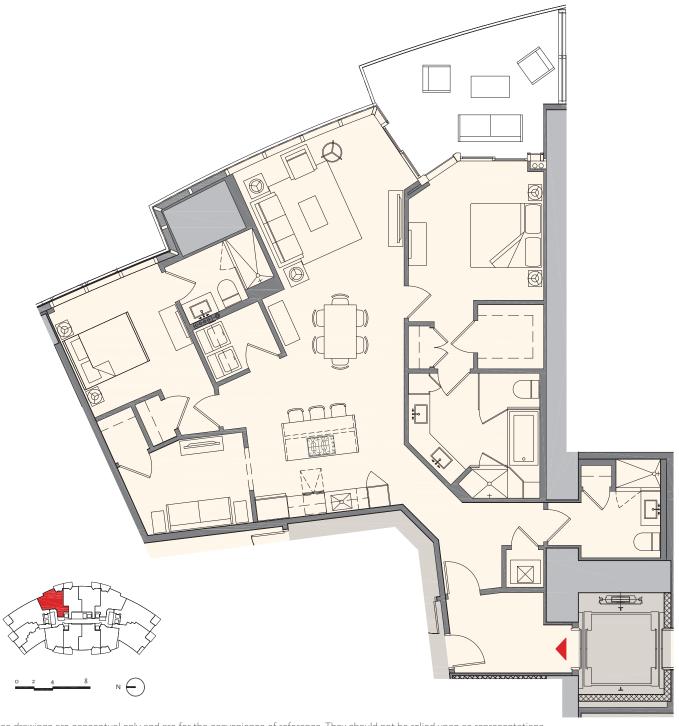

## PARAMOUNT

MIAMI WORLDCENTER

## Residence D1 | 03

## 2 Bedroom + Den | 3 Bath

 Total:
 1,952 sq. ft. |
 181 m²

 Interior:
 1,753 sq. ft. |
 163 m²

 Outdoor:
 199 sq. ft. |
 18 m²

These drawings are conceptual only and are for the convenience of reference. They should not be relied upon as representations, express or implied, of the final detail of the residences. Units shown are examples of unit types and may not depict actual units. Stated square footages are ranges for a particular unit type and are measured to the exterior boundaries of the exterior walls and the centerline of interior demising walls and in fact vary from the area that would be determined by using the description and definition of the "Unit" set forth in the Declaration (which generally only includes the interior airspace between the perimeter walls and excludes interior structural components).